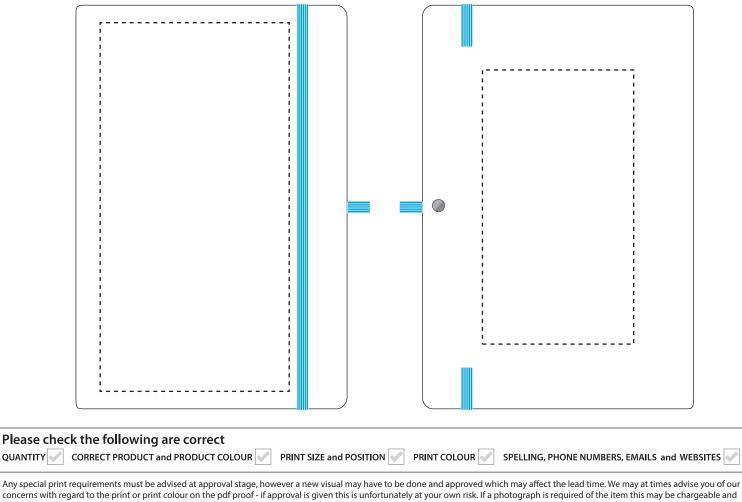

The dashed line is to demonstrate print area and will not appear on your printed item

## ACTUAL ARTWORK SIZE:

#### ARTWORK SCALE 50%

this is quite often done on day of despatch and could delay your order if approval isn't received immediately. We cannot accept liability for errors, however caused, which are evident in the proof and not indicated by you at this stage. You are liable for all relevant costs incurred in correcting such mistakes once the proof has been approved. Please note: Your order will not go into production until this proof is approved in writing. This product may have more than one print area, please

ARTWORK SCALE 100% Max print area: 195mm x 100mm ARTWORK SCALE 100% Max print area: 145mm x 80mm

-----------\_ \_ \_ \_ \_ \_ \_ \_ \_ \_ \_ \_ \_ \_ \_ \_ \_ \_ .....